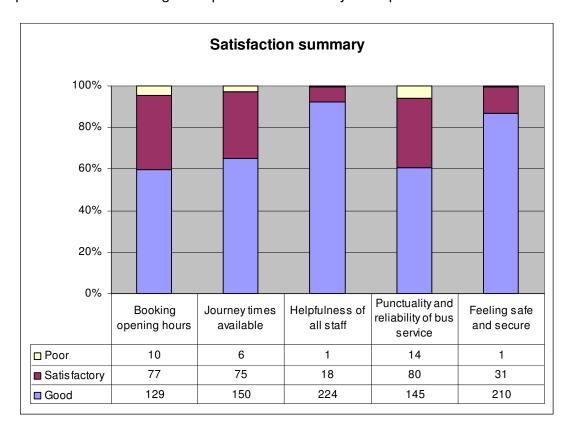

#### 1] SERVICE SATISFACTION ANALYSIS

The passengers responding are generally very happy with the service being provided. The following chart provides a summary of responses –

To assess the validity of the satisfaction replies the rest of section 1 of the survey focused on how often the respondents travel with Dial-a-Ride and whether they would like to travel more. The 'Travel pattern' chart shows that those replying are those who travel with Gloucester Dial-a-Ride on a regular basis. This fact needs to be appreciated when assessing the results obtained.

One disappointing feature of the survey has been the limited response from groups who support people with disabilities. Further feedback is currently being sought from them as it is crucial that Gloucester Dial-a-Ride obtains input from people who do not use the service to help guide its future development.

Confirmation that Gloucester Dial-a-Ride is doing things right for existing users is that 67% would like to travel more often. Ill health seems to prevent them doing so. The most popular changes that the 33% of people who do not wish to travel more often want are - 1) Scheduled services and 2) Less time spent on the bus.