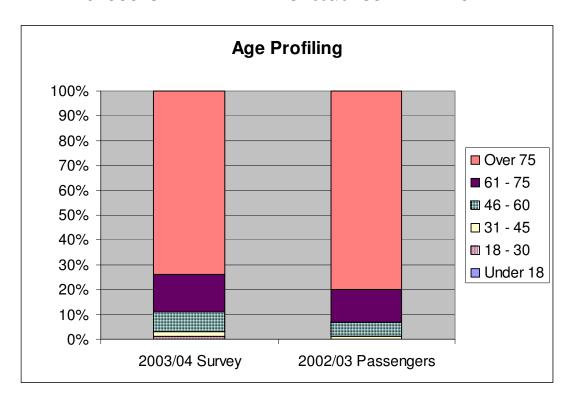

#### 3] PASSENGER PROFILE

This final section allows us to analyse who Gloucester Dial-a-Ride is currently catering for and where any change in emphasis is needed.

The following two charts provide a comparison of those responding to the survey in 2003/04 and the members actually using Gloucester Dial-a-Ride in 2002/03.

Part of the development work is to create a marketing plan that will improve the awareness of and access to Gloucester Dial-a-Ride, particularly for members of the black and minority ethnic communities (chart above) and younger people (chart on next page). It will therefore be interesting to review any change in the passenger profiling over the next 3 to 5 years. This will be part of the monitoring and evaluation stages of the business and marketing plans.