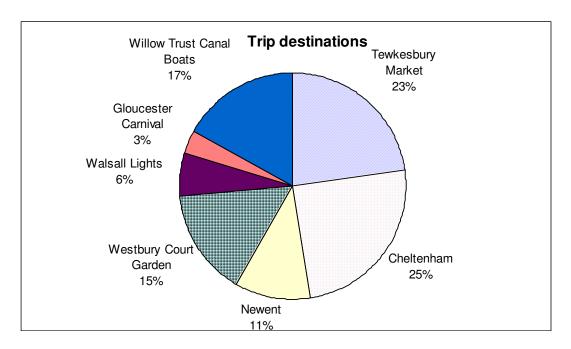

On the other hand over 60% of passengers would like more trips organised (ie outside the normal service area). The most popular choices are detailed in the 'Trip destinations' chart –

The results indicate that this is an area that needs consideration when looking to improve the sustainability of Gloucester Dial-a-Ride. Finally in the development section, passengers were asked where they thought the best place to promote Dial-a-Ride is. The results do show that a variety of methods need to be employed —