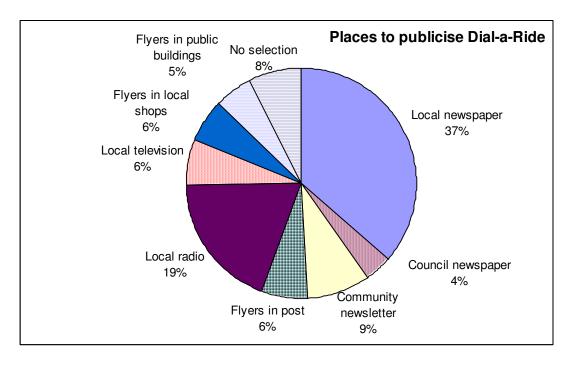

On the other hand over 60% of passengers would like more trips organised (ie outside the normal service area). The most popular choices are detailed in the 'Trip destinations' chart –

The results indicate that this is an area that needs consideration when looking to improve the sustainability of Gloucester Dial-a-Ride. Finally in the development section, passengers were asked where they thought the best place to promote Dial-a-Ride is. The results do show that a variety of methods need to be employed —