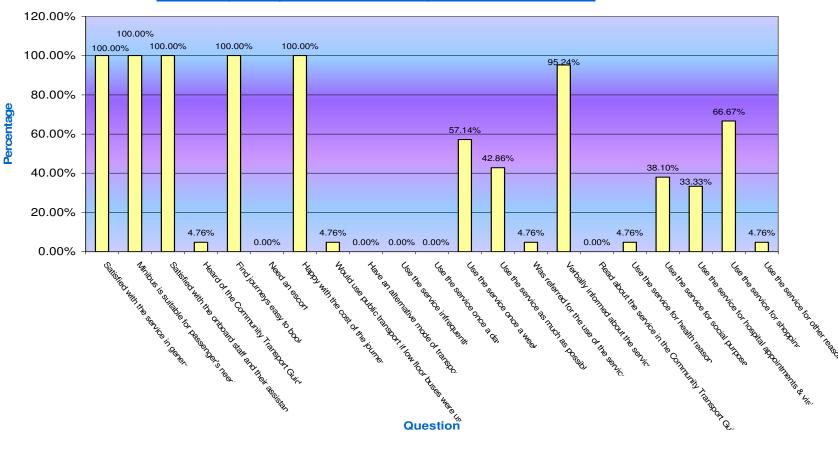

#### 1] SERVICE SATISFACTION ANALYSIS

The passengers responding are generally very happy with the service being provided. The following chart provides a summary of responses –

To assess the validity of the satisfaction replies the rest of section 1 of the survey focused on how often the respondents travel with Dial-a-Ride and whether they would like to travel more. The 'Travel pattern' chart shows that those replying are those who travel with Gloucester Dial-a-Ride on a regular basis. This fact needs to be appreciated when assessing the results obtained.

One disappointing feature of the survey has been the limited response from groups who support people with disabilities. Further feedback is currently being sought from them as it is crucial that Gloucester Dial-a-Ride obtains input from people who do not use the service to help guide its future development.

Confirmation that Gloucester Dial-a-Ride is doing things right for existing users is that 67% would like to travel more often. Ill health seems to prevent them doing so. The most popular changes that the 33% of people who do not wish to travel more often want are - 1) Scheduled services and 2) Less time spent on the bus.