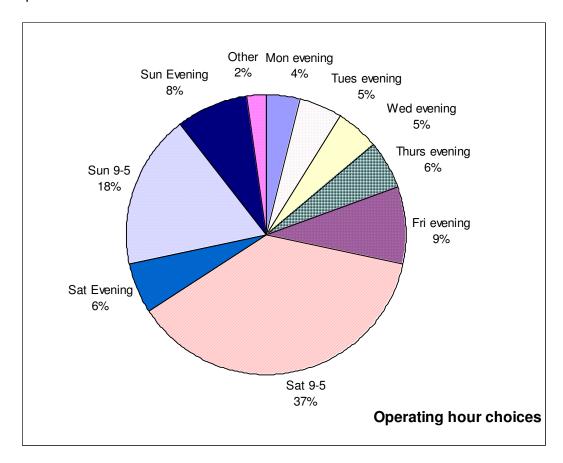

#### 2] SERVICE DEVELOPMENT ANALYSIS

The following looks at service development through operating hours, booking methods, travel opportunities and publicity methods.

The survey asked people to indicate if they wanted Dial-a-Ride to operate at weekends and / or in the evenings. 51% of people responding are happy with the hours currently offered but it does mean that nearly half of existing respondents want something else. New hours could also attract potential passengers, ie those only needing to travel at weekends. This will become clearer from the additional consultation work and the 'Saturday Service' feasibility study.

The following chart shows what choices were made by those who want the service to operate at additional times –

The survey then asked passengers if they would like to book in another way - only 8% of respondents would like anything other than phone contact. The most popular change would be to allow bookings by post. This result very much reflects the fact that with 75% of current passengers being over 75 years of age they prefer not to use the newer technologies of mobile phones or e-mail. As Gloucester Dial-a-Ride creates a broader membership base this may well change.