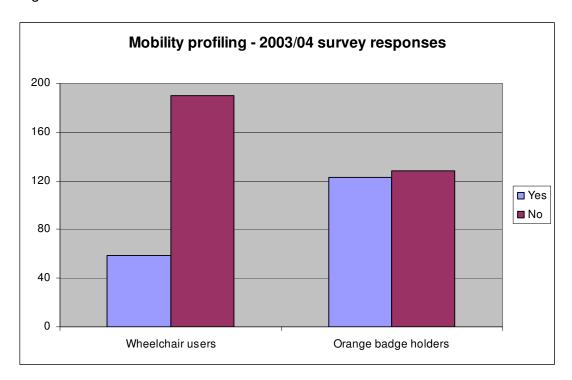

Further profiling has been done on the number of wheelchair users of the service as well as how effective Dial-a-Ride is in encouraging owners of Orange (previous Blue) badges to use a collective service instead of a car. It is encouraging to see that many 'badge owners' use Gloucester Dial-a-Ride as an alternative to car travel.