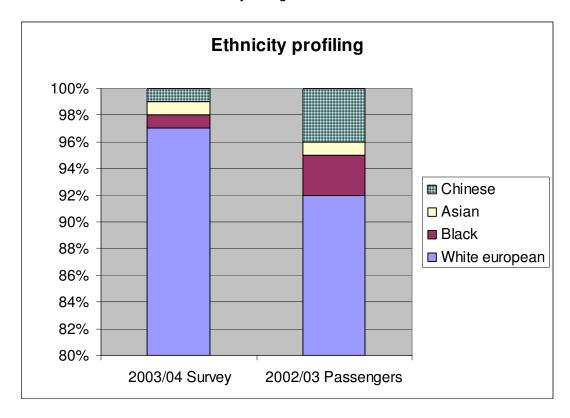

#### 3] PASSENGER PROFILE

This final section allows us to analyse who Gloucester Dial-a-Ride is currently catering for and where any change in emphasis is needed.

The following two charts provide a comparison of those responding to the survey in 2003/04 and the members actually using Gloucester Dial-a-Ride in 2002/03.

Part of the development work is to create a marketing plan that will improve the awareness of and access to Gloucester Dial-a-Ride, particularly for members of the black and minority ethnic communities (chart above) and younger people (chart on next page). It will therefore be interesting to review any change in the passenger profiling over the next 3 to 5 years. This will be part of the monitoring and evaluation stages of the business and marketing plans.