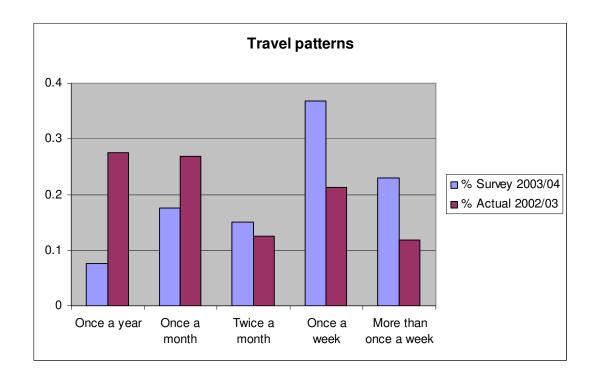

#### 1] SERVICE SATISFACTION ANALYSIS

The passengers responding are generally very happy with the service being provided. The following chart provides a summary of responses –

To assess the validity of the satisfaction replies the rest of section 1 of the survey focused on how often the respondents travel with Dial-a-Ride and whether they would like to travel more. The 'Travel pattern' chart shows that those replying are those who travel with Gloucester Dial-a-Ride on a regular basis. This fact needs to be appreciated when assessing the results obtained.